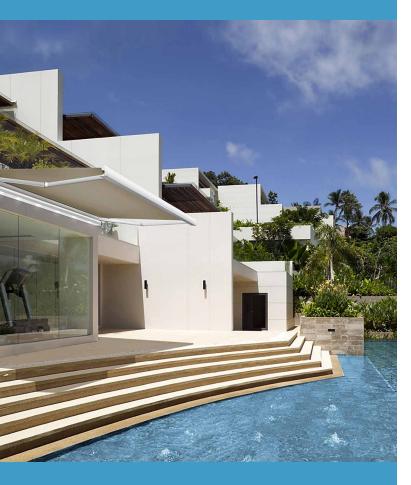

## ARMONY PLUS FULL CASSETTE AWNING

GLOBAL AWNING ACCESSORIES

## **FEATURES**

- Full Cassette Awning offering fabric protection and smooth closing.
- 78mm Galvanised Steel Roller Tube.
- 11:1 Gear-Box is fitted as standard motorisation is available as an optional extra.
- A PVC Hood is another available option.
- Pitch Adjustment from 5 degrees to 40 degrees which is set at installation
- Arm sizes from 1600mm to 3600mm
- Width from 2020mm to 7000mm