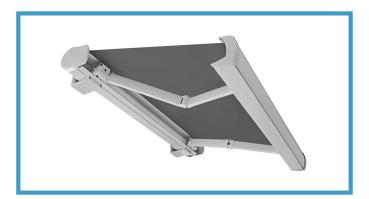

## ARMONY PLUS FULL CASSETTE AWNING

GLOBAL AWNING ACCESSORIES

## **FEATURES**

- Full Cassette Awning offering fabric protection and smooth closing.
- 78mm Galvanised Steel Roller Tube.
- 11:1 Gear-Box is fitted as standard motorisation is available as an optional extra.
- A PVC Hood is another available option.
- Pitch Adjustment from 5 degrees to 40 degrees which is set at installation
- Arm sizes from 1600mm to 3600mm
- Width from 2020mm to 7000mm