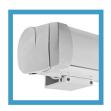

## ARMONY PLUS FULL CASSETTE AWNING

GLOBAL AWNING ACCESSORIES

## **FEATURES**

- Full Cassette Awning offering fabric protection and smooth closing.
- 78mm Galvanised Steel Roller Tube.
- 11:1 Gear-Box is fitted as standard motorisation is available as an optional extra.
- A PVC Hood is another available option.
- Pitch Adjustment from 5 degrees to 40 degrees which is set at installation
- Arm sizes from 1600mm to 3600mm
- Width from 2020mm to 7000mm