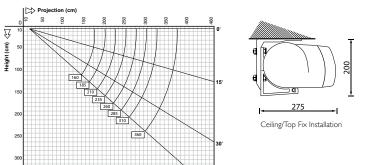

## **FEATURES**

- Full Cassette Awning offering fabric protection and smooth closing.
- 78mm Galvanised Steel Roller Tube.
- 11:1 Gear-Box is fitted as standard motorisation is available as an optional extra.
- A PVC Hood is another available option.
- Pitch Adjustment from 5 degrees to 40 degrees which is set at installation
- Arm sizes from 1600mm to 3600mm
- Width from 2020mm to 7000mm

Beaufort Force 5 (Australian)

Maximum wind speed of 37kms

Standard colours are White and Anthracite Texture.

Other standard Dulux Duralloy or Interpon Textura

WWW.GLOBALAWNINGS.COM.AU

| Projection (Arm Size mm) | Minimum Width |
|--------------------------|---------------|
| 1600                     | 2080          |
| 1850                     | 2330          |
| 2100                     | 2580          |
| 2350                     | 2830          |
| 2600                     | 3080          |
| 2850                     | 3330          |
| 3100                     | 3580          |
| 3600                     | 4080          |