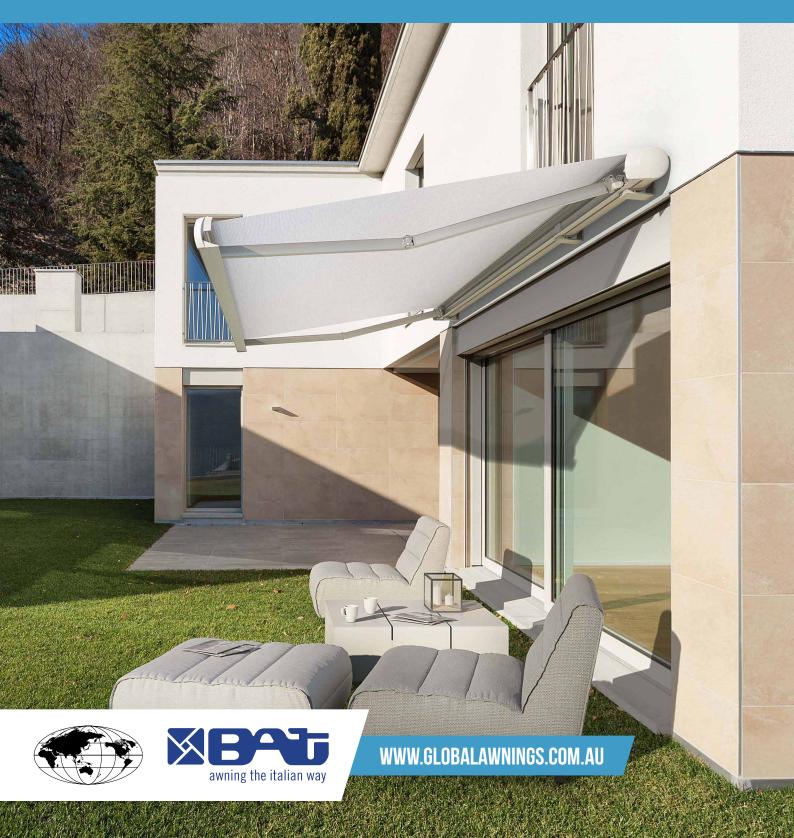

## ARMONY PLUS FULL CASSETTE AWNING

GLOBAL AWNING ACCESSORIES

## **FEATURES**

- Full Cassette Awning offering fabric protection and smooth closing.
- 78mm Galvanised Steel Roller Tube.
- 11:1 Gear-Box is fitted as standard motorisation is available as an optional extra.
- A PVC Hood is another available option.
- Pitch Adjustment from 5 degrees to 40 degrees which is set at installation
- Arm sizes from 1600mm to 3600mm
- Width from 2020mm to 7000mm