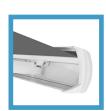

## **FEATURES**

- Full Cassette Awning offering fabric protection and smooth closing.
- 78mm Galvanised Steel Roller Tube.
- 11:1 Gear-Box is fitted as standard motorisation is available as an optional extra.
- A PVC Hood is another available option.
- Pitch Adjustment from 5 degrees to 40 degrees which is set at installation
- Arm sizes from 1600mm to 3600mm
- Width from 2020mm to 7000mm