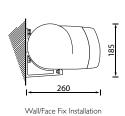

## **FEATURES**

- Full Cassette Awning offering fabric protection and smooth closing.
- 78mm Galvanised Steel Roller Tube.
- 11:1 Gear-Box is fitted as standard motorisation is available as an optional extra.
- A PVC Hood is another available option.
- Pitch Adjustment from 5 degrees to 40 degrees which is set at installation
- Arm sizes from 1600mm to 3600mm
- Width from 2020mm to 7000mm