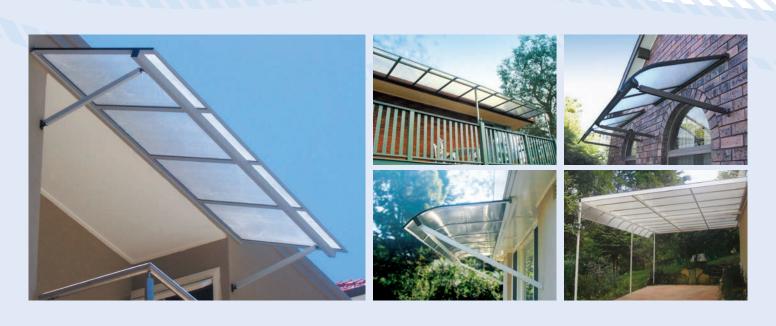

### Bullnose & Flat

- Available in 8mm Twinwalled polycarbonate
- Maximum projection 1600mm
- Fascia or wall fit
- Sturdy 38 x 25mm support arms
- Available in DIY kit forms
- Suitable for windows/door coverings

## Patio Cover

- Available in 8mm Twinwalled polycarbonate
- Maximum projection 5800mm
- Fascia or wall fit
- Sturdy engineered aluminium frame
- Custom built to many applications
- Suitable for patio covers and carports