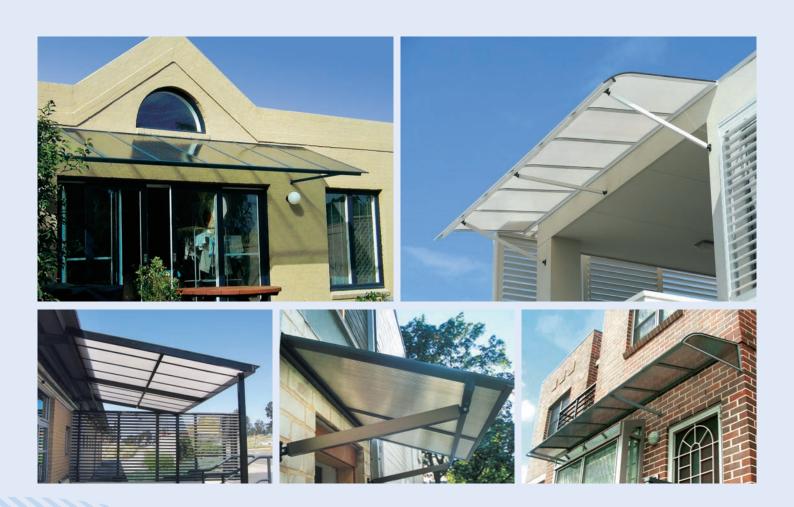

### Bullnose & Flat

- Available in 8mm Twinwalled polycarbonate
- Maximum projection 1600mm
- Fascia or wall fit
- Sturdy 38 x 25mm support arms
- Available in DIY kit forms
- Suitable for windows/door coverings

## Patio Cover

- Available in 8mm Twinwalled polycarbonate
- Maximum projection 5800mm
- Fascia or wall fit
- Sturdy engineered aluminium frame
- Custom built to many applications
- Suitable for patio covers and carports