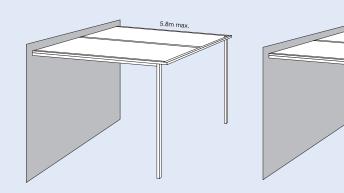

## Patio Cover

- Available in 8mm Twinwalled polycarbonate
- Maximum projection 5800mm
- Fascia or wall fit
- Sturdy engineered aluminium frame
- Custom built to many applications
- Suitable for patio covers and carports