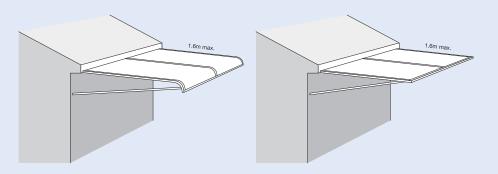

### Bullnose & Flat

- Available in 8mm Twinwalled polycarbonate
- Maximum projection 1600mm
- Fascia or wall fit
- Sturdy 38 x 25mm support arms
- Available in DIY kit forms
- Suitable for windows/door coverings