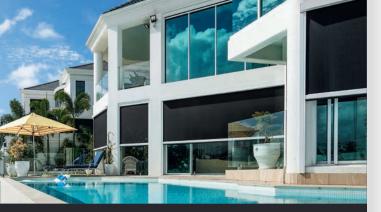

# Experience true outdoor comfort

Whether you want to shield the weather for the ideal outdoor kitchen, enclose the pergola or create your own alfresco courtyard, eZIP<sup>®</sup> track blinds are the perfect solution.

Designed to perform in the harsh Australian environment, eZIP<sup>®</sup>'s robust high density aluminium frame has exceptional built in flex resistance to ensure problem free blind motion. Its patented multi-direction tension setting ensures optimal blind alignment for taut blind fabric, which means eZIP<sup>®</sup> track blinds always look good.