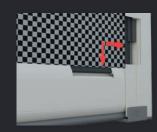

## TECHNOLOGY

**ADJUSTABLE** 

**SIDE CHANNEL** 

Unique patented multi-

direction tension adjustment

for consistent blind alignment

and problem-free installation

Floating side channel with fully concealed side retention for ultimate performance and protection