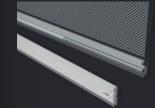

### **BOTTOM RAIL END CAPS**

Fabric anchored to mid point of rail with reinforced fixing points for additional tear strength

 PU moulded, heat resistance weather seal strip Available in two sizes

WHITE

**COLOURS** 