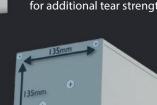

### **BOTTOM RAIL END CAPS**

Fabric anchored to mid point of rail with reinforced fixing points for additional tear strength

 PU moulded, heat resistance weather seal strip Available in two sizes

WHITE

**COLOURS** 