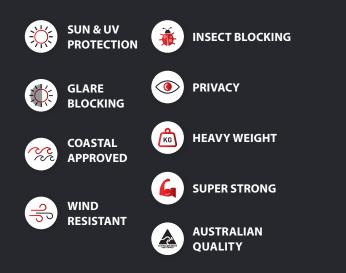

Designed to perform in the harsh Australian environment, eZIP<sup>®</sup>'s robust high density aluminium frame has exceptional built in flex resistance to ensure problem free blind motion. Its patented multi-direction tension setting ensures optimal blind alignment for taut blind fabric, which means eZIP<sup>®</sup> track blinds always look good.