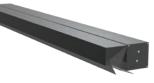

#### PELMETS

 Fully enclosed sleek and slim 135mm pelmet headbox in premium extruded aluminium