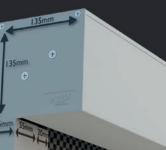

#### PELMETS

 Fully enclosed sleek and slim 135mm pelmet headbox in premium extruded aluminium