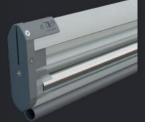

## TECHNOLOGY

**ADJUSTABLE** 

**SIDE CHANNEL** 

Unique patented multi-

direction tension adjustment

for consistent blind alignment

and problem-free installation

Floating side channel with fully concealed side retention for ultimate performance and protection

### **FULLY ENCLOSED RETENTION SYSTEM**

 Blind fabric retention with no visible tapes or welds to protect it from even the harshest elements

Scan here to see more