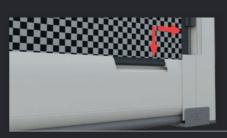

#### **eZIP® MOTION TECHNOLOGY**

• Floating side channel with fully concealed side retention for ultimate performance and protection

#### **ADJUSTABLE SIDE CHANNEL**

• Unique patented multi-direction tension adjustment for consistent blind alignment and problem-free installation

#### **FULLY ENCLOSED RETENTION SYSTEM**

• Blind fabric retention with no visible tapes or welds to protect it from even the harshest elements