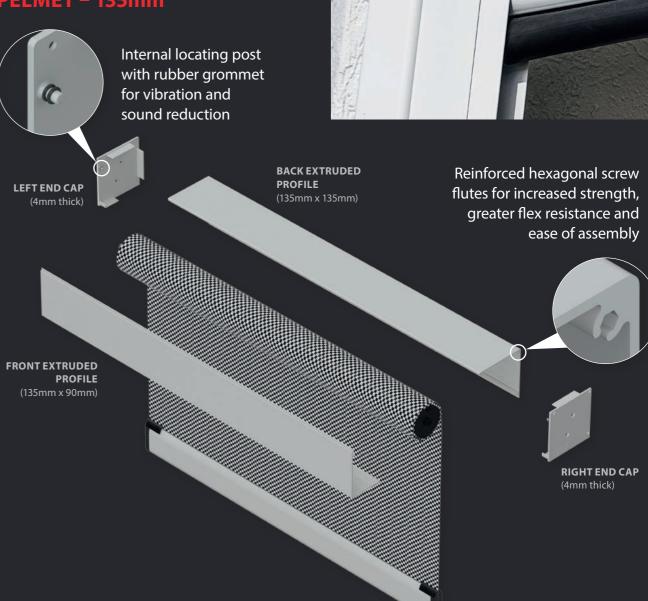

#### **PELMETS**

- Fully enclosed sleek and slim 135mm pelmet headbox in premium extruded aluminium
- With 4mm thick reinforced end caps, eZIP® track blinds compliment modern linear design trends

## EXTRUDED ALUMINIUM PELMET – 135mm