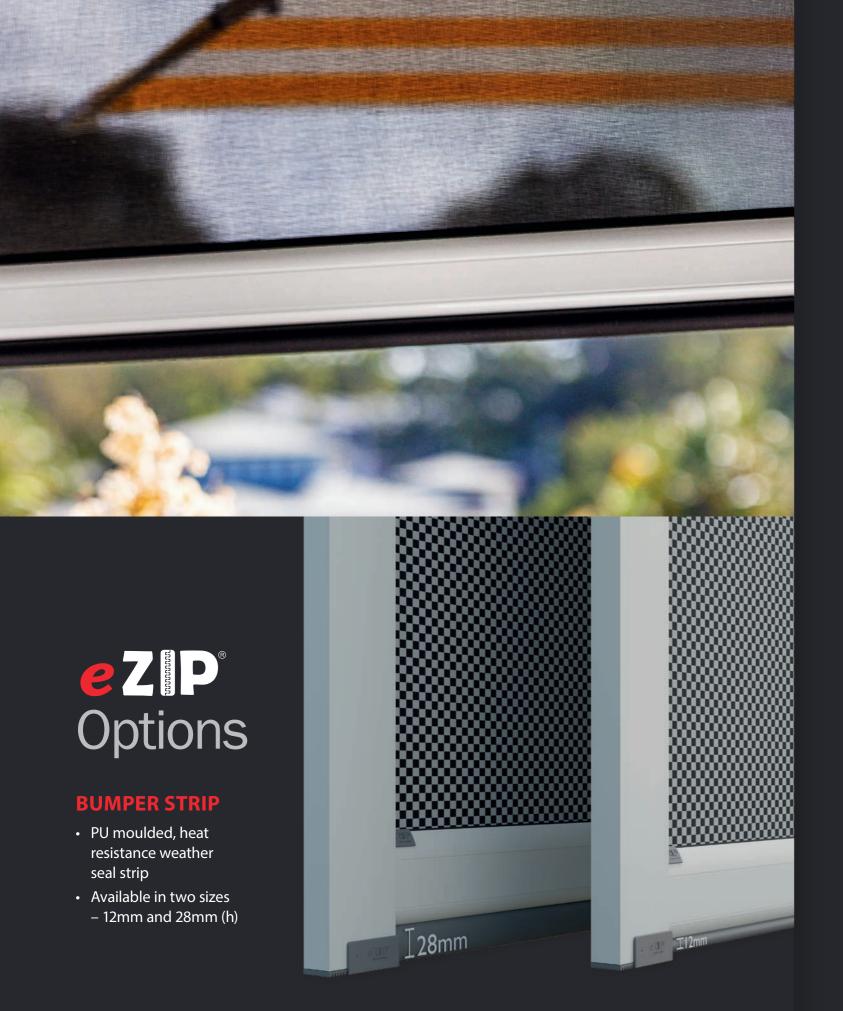

lly concealed side retention for ultimate performance and protection



#### **ADJUSTABLE SIDE CHANNEL**

• Unique patented multi-direction tension adjustment for consistent blind alignment and problem-free installation



#### **FULLY ENCLOSED RETENTION SYSTEM**

• Blind fabric retention with no visible tapes or welds to protect it from even the harshest elements



#### **EVENLY WEIGHTED BOTTOM RAIL**

Optimal down force fabric tension for smooth blind rolling motion



#### **SUSPENDED STEEL WEIGHT**

- Steel rods anchored to each end of bottom rail for even weight distribution
- Specially designed sound absorbing weight plug ends to assist water drainage



#### **BOTTOM RAIL END CAPS**

• Fabric anchored to mid point of rail with reinforced fixing points for additional tear strength



#### **PELMETS**

- Fully enclosed sleek and slim 135mm pelmet headbox in premium extruded aluminium
- With 4mm thick reinforced end caps, eZIP® track blinds compliment modern linear design trends

## EXTRUDED ALUMINIUM PELMET – 135mm



# eZP Options

## **SPECIFICATIONS**



## **COLOURS**























- eZIP® track blinds are designed to perform with three different types of control mechanisms
  - Italian crank operated gearboxes, spring assisted tension control, or motorisation



**WIDTH** 

| RECOMMENDED<br>SIZES | BLIND<br>WIDTH | BLIND<br>DROP |
|----------------------|----------------|---------------|
| CRANK                | 0.5m > 6.0m    | 3.5m          |
| SPRING               | 0.7m > 4.9m    | 2.7m          |
| MOTORISATION         | 0.8m > 6.0m    | 3.5m