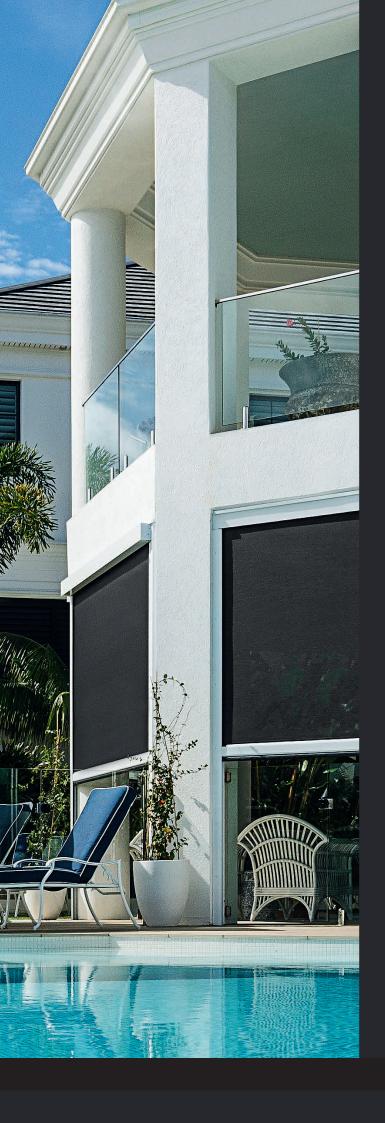

## Experience true outdoor comfort

Looking for the ultimate way to bring the outdoors in? Whether you want to shield the weather for the ideal outdoor kitchen, enclose the pergola or create your own alfresco courtyard, eZIP® track blinds are the perfect solution.

Designed to perform in the harsh Australian environment, eZIP®'s robust high density aluminium frame has exceptional built in flex resistance to ensure problem free blind motion.

With its patented multi-direction tension setting, eZIP® track blinds always look good with optimal blind alignment for a taut blind fabric result that compliments any outdoor setting.

With a slim and sleek fully enclosed 135mm square pelmet headbox in premium extruded aluminium, eZIP® is the compliment to modern linear design trends.

Why ezp?

Scan here to see more