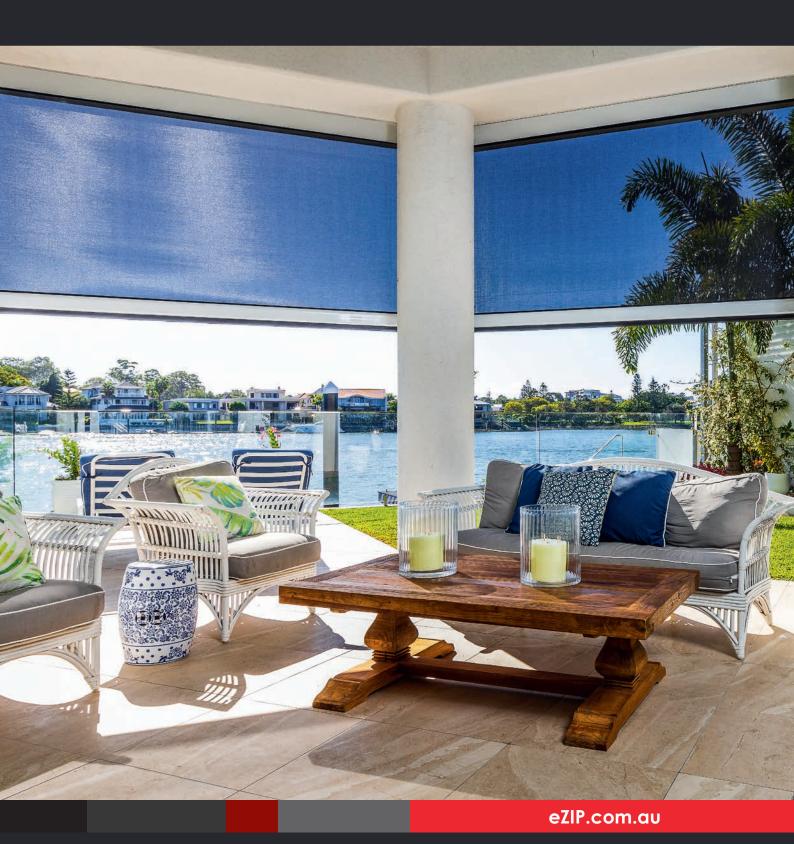

## Experience true outdoor comfort

Looking for the ultimate way to bring the outdoors in? Whether you want to shield the weather for the ideal outdoor kitchen, enclose the pergola or create your own alfresco courtyard, eZIP® track blinds are the perfect solution.

Designed to perform in the harsh Australian environment, eZIP®'s robust high density aluminium frame has exceptional built in flex resistance to ensure problem free blind motion.

With its patented multi-direction tension setting, eZIP® track blinds always look good with optimal blind alignment for a taut blind fabric result that compliments any outdoor setting.

With a slim and sleek fully enclosed 135mm square pelmet headbox in premium extruded aluminium, eZIP® is the compliment to modern linear design trends.

Why ezp?

Scan here to see more