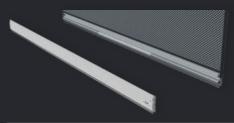

#### **EVENLY WEIGHTED BOTTOM RAIL**

Optimal down force fabric tension for smooth blind rolling motion

#### **SUSPENDED STEEL WEIGHT**

- Steel rods anchored to each end of bottom rail for even weight distribution
- Specially designed sound absorbing weight plug ends to assist water drainage

#### **BOTTOM RAIL END CAPS**

• Fabric anchored to mid point of rail with reinforced fixing points for additional tear strength