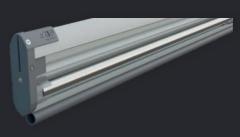

#### **PELMETS**

- Fully enclosed sleek and slim 135mm pelmet headbox in premium extruded aluminium
- With 4mm thick reinforced end caps, eZIP® track blinds compliment modern linear design trends

## EXTRUDED ALUMINIUM PELMET – 135mm