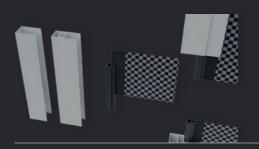

#### **ADJUSTABLE SIDE CHANNEL**

• Unique patented multi-direction tension adjustment for consistent blind alignment and problem-free installation

#### **FULLY ENCLOSED RETENTION SYSTEM**

• Blind fabric retention with no visible tapes or welds to protect it from even the harshest elements

#### **PELMETS**

- Fully enclosed sleek and slim 135mm pelmet headbox in premium extruded aluminium
- With 4mm thick reinforced end caps, eZIP® track blinds compliment modern linear design trends

## EXTRUDED ALUMINIUM PELMET – 135mm