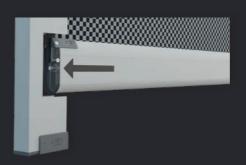

#### **eZIP® MOTION TECHNOLOGY**

• Floating side channel with fully concealed side retention for ultimate performance and protection

#### **ADJUSTABLE SIDE CHANNEL**

• Unique patented multi-direction tension adjustment for consistent blind alignment and problem-free installation