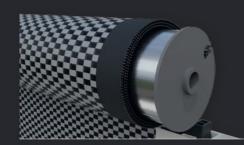

#### **FABRIC LAY FLAT TECHNOLOGY**

• Self lubricating polymer zip designed for problem-free blind rolling with no fabric distortion

#### **eZIP® MOTION TECHNOLOGY**

• Floating side channel with fully concealed side retention for ultimate performance and protection