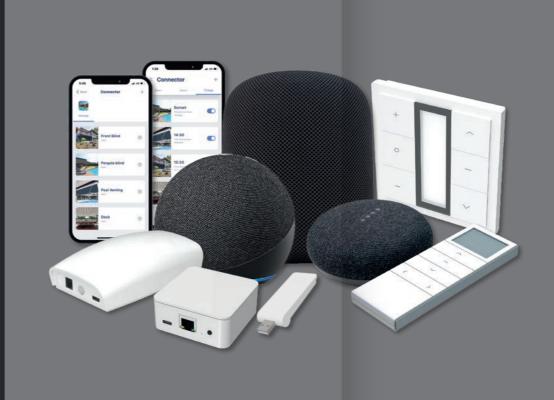

## Automate your living space

What better way to bring the outdoors in than to automate your outdoor blind system.

eZIP® heavy duty aluminium extrusions are purpose engineered to work with all leading tubular motor systems.

Paired with the latest technology whether a remote control hand set, your own mobile phone or voice activation via wireless hub technology, eZIP® motorised blinds are the ultimate compliment to your outdoor environment.