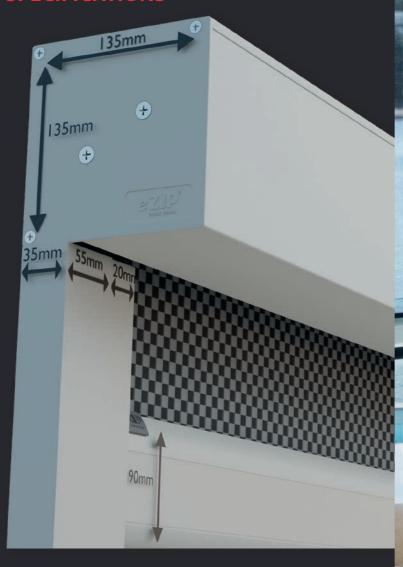

#### **PELMETS**

- Fully enclosed sleek and slim 135mm pelmet headbox in premium extruded aluminium
- With 4mm thick reinforced end caps, eZIP® track blinds compliment modern linear design trends

## EXTRUDED ALUMINIUM PELMET – 135mm