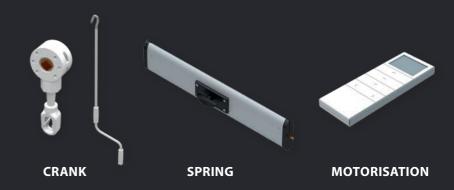

## **COLOURS**

- eZIP® track blinds are designed to perform with three different types of control mechanisms
  - Italian crank operated gearboxes, spring assisted tension control, or motorisation

**WIDTH** 

| RECOMMENDED<br>SIZES | BLIND<br>WIDTH | BLIND<br>DROP |
|----------------------|----------------|---------------|
| CRANK                | 0.5m > 6.0m    | 3.5m          |
| SPRING               | 0.7m > 4.9m    | 2.7m          |
| MOTORISATION         | 0.8m > 6.0m    | 3.5m          |