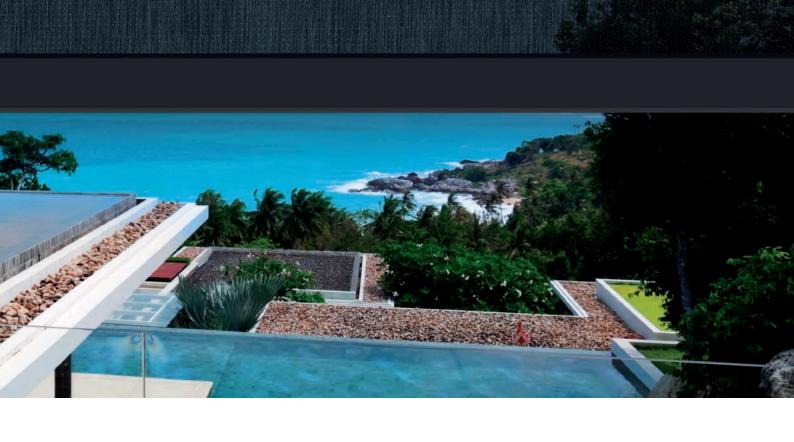

## **VISIONTEX®**

ULTRA 99

WHEN PRIVACY COUNTS

ONYX

**BASALT** 

SAHARA

**BLUESTONE** 

| <b>*</b>   | VISIBILITY (Looking out)             | • ^   |
|------------|--------------------------------------|-------|
| Ø          | PRIVACY (Looking in)                 | • • • |
|            | LIGHT<br>TRANSMISSION                | • •   |
|            | HEAT RETENTION                       | • • • |
| <u>\</u> 3 | GLARE CONTROL                        | • • • |
|            | WEATHER<br>PROTECTION<br>(Wind/Rain) | • • • |
| **         | UV-R BLOCK                           | • • • |
| $\approx$  | VENTILATION                          | •     |
| <b>₩</b>   | LARGE SPAN APPLICATIONS              | •     |